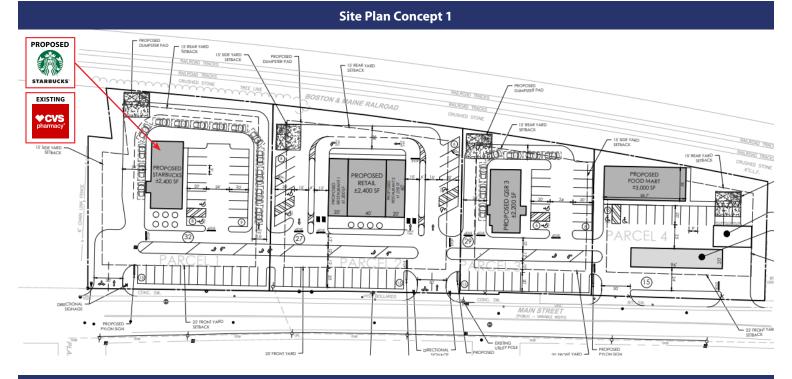

## Summit Realty Partners

830-894 Main Street in Clinton, MA is a well-located newly proposed Starbucks retail development on a 2.84 +/- acre property. The property is centrally located in Clinton's retail corridor with attractive neighboring retailers including CVS, Shaws, and Hannaford. The development site benefits from 725 feet of frontage on Main Street. Initial concept plans include multiple pad sites with flexibility on the size of the buildings and opportunities for drive-thru establishments. A wide variety of uses are acceptable under the industrial zoning, adding to the flexibility of the property. The developer will accommodate specific tenant requirements upon request.