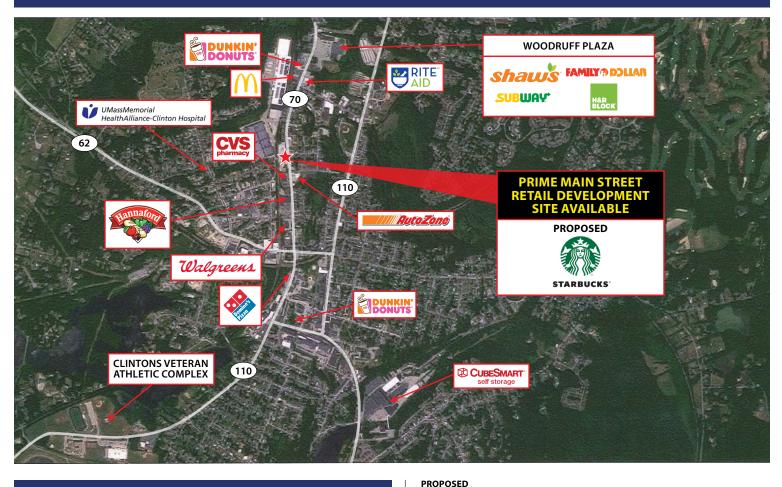

## Summit Realty Partners

830-894 Main Street in Clinton, MA is a well-located newly proposed Starbucks retail development on a 2.84 +/- acre property. The property is centrally located in Clinton's retail corridor with attractive neighboring retailers including CVS, Shaws, and Hannaford. The development site benefits from 725 feet of frontage on Main Street. Initial concept plans include multiple pad sites with flexibility on the size of the buildings and opportunities for drive-thru establishments. A wide variety of uses are acceptable under the industrial zoning, adding to the flexibility of the property. The developer will accommodate specific tenant requirements upon request.