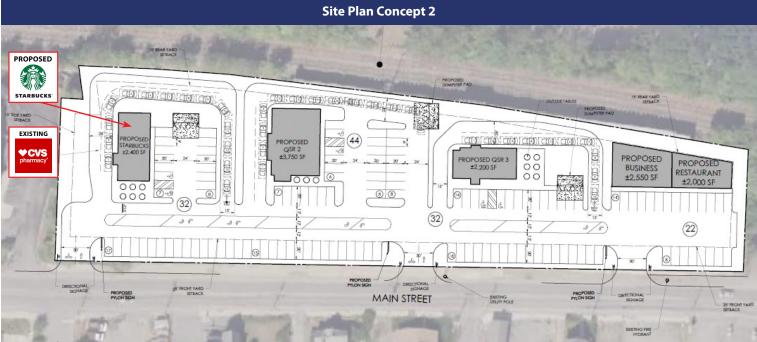

## Summit Realty Partners

830-894 Main Street in Clinton, MA is a well-located newly proposed Starbucks retail development on a 2.84 +/- acre property. The property is centrally located in Clinton's retail corridor with attractive neighboring retailers including CVS, Shaws, and Hannaford. The development site benefits from 725 feet of frontage on Main Street. Initial concept plans include multiple pad sites with flexibility on the size of the buildings and opportunities for drive-thru establishments. A wide variety of uses are acceptable under the industrial zoning, adding to the flexibility of the property. The developer will accommodate specific tenant requirements upon request.